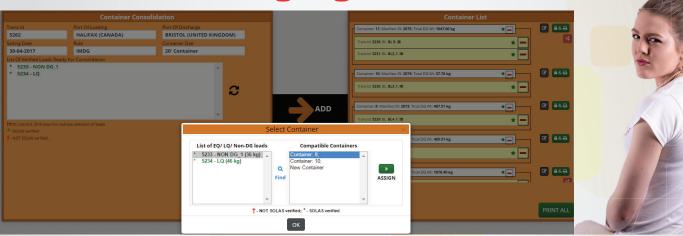

Perfect segregation in seconds

Fig: Manifest summary of container

Fig: Placarding & Package labeling checklist

- Web based SaaS system, on private portal.
- Supports Class Segregation & Special provisions.
- Optimal consolidation Non-DG & DG (Non-Bulk, LQ, EQ, Bulk)
- Must for Shippers, 3PL's, Packers, Carriers and Inspectors.
- SOLAS weight declaration & Max Container weight check.
- Summary manifest includes stowage & EMS Codes.
- Container placarding & Package labels checklist included.
- Transaction history maintained for 5 years.
- Support for EDI available.
- Multilingual Interface English, French, Spanish, Hindi, Arabic ...Additional on demand.
- Identify DG loads mislabeled as Non-DG with DG Check.