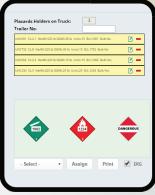

Fig: Placarding Screen

Fig: Manifest summary

- Multilingual Interface English, French, Spanish.
- Digital ERG- English, French, Spanish.
- History of transactions stored for 5 years.
- Push transactions to driver's DGMobi™.
- Eliminates IT dependency.
- Works on standard Web Browsers.
- Manifest summary speeds up roadside DG inspection.