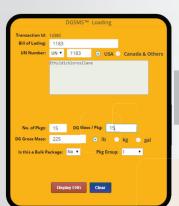

## DGSMS<sup>®</sup> – 49 CFR Version

Fig: Load Item Screen

Web based SaaS system, on private portal.

Supports HRCQ, Class segregation rules, NA.

- Calculates placarding for any given DG load. Primarily used by LTL carriers.
- Reefer compatibility checks.
- IBC handling for Residue.
- Calculates placarding for bulk packaging.